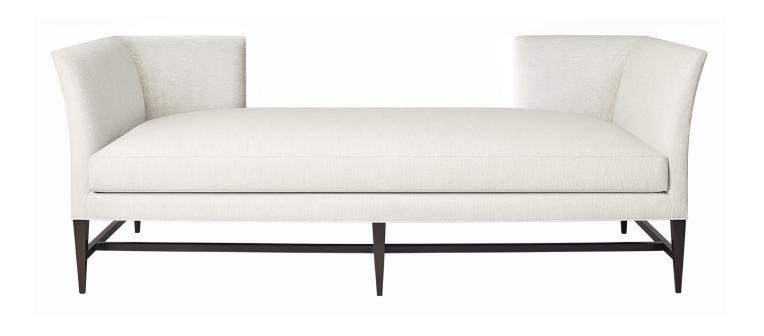

## HARLOW DAYBED

1535-S82

### dimensions

OUTSIDE: 82" wide x 33.5" deep x 30.5" high INSIDE: 70" wide x 33.5" deep x 12" high

SEAT HEIGHT: 21" ARM HEIGHT: 30.5"

#### 1535-S82

The Harlow Daybed, with its side arms and cut out bench seat, is the perfect frame to showcase our Thibaut or Anna French fabrics. The flared back has a similar appearance to a sofa. This Daybed also features sleek French stitching, which adds a touch of modern flare. The wood base with its delicate legs and stretcher, can be centered in a room as a focal piece or used for secondary seating or napping.

#### dimensions

OUTSIDE: 82" wide x 33.5" deep x 30.5" high INSIDE: 70" wide x 33.5" deep x 12" high

SEAT HEIGHT: 21" ARM HEIGHT: 30.5"

Spring Down bench seat cushion French seam stitching on cushion Self-welting on base & arms