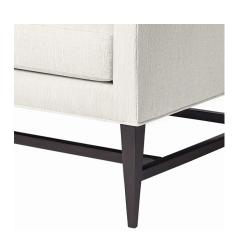

#### 1535-S82

The Harlow Daybed, with its side arms and cut out bench seat, is the perfect frame to showcase our Thibaut or Anna French fabrics. The flared back has a similar appearance to a sofa. This Daybed also features sleek French stitching, which adds a touch of modern flare. The wood base with its delicate legs and stretcher, can be centered in a room as a focal piece or used for secondary seating or napping.

#### dimensions

OUTSIDE: 82" wide x 33.5" deep x 30.5" high INSIDE: 70" wide x 33.5" deep x 12" high

SEAT HEIGHT: 21" ARM HEIGHT: 30.5"

Spring Down bench seat cushion French seam stitching on cushion Self-welting on base & arms