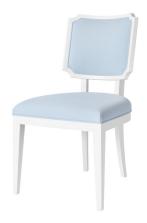

# **KELBY CHAIR**

#### 1553-D20

The Kelby Chair is a lightweight frame that is perfect to utilize in a dining room set for an updated traditional style. It features an upholstered seat and back as well as an exposed wood frame with an inverted corner design.