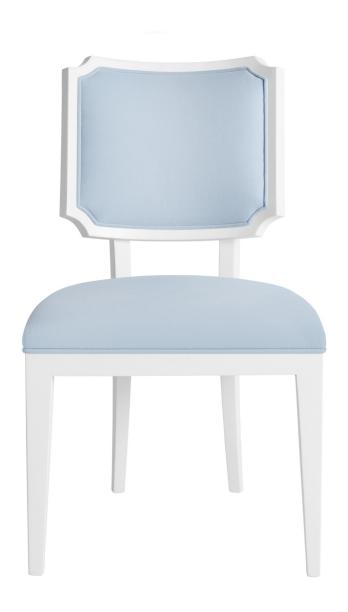

# **KELBY CHAIR**

#### 1553-D20

The Kelby Chair is a lightweight frame that is perfect to utilize in a dining room set for an updated traditional style. It features an upholstered seat and back as well as an exposed wood frame with an inverted corner design.

#### as shown

Fabric: W7244, Club Velvet in Sky from Club Velvet Alabaster Matte standard wood finish