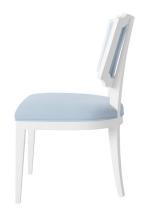

# **KELBY CHAIR**

#### 1553-D20

The Kelby Chair is a lightweight frame that is perfect to utilize in a dining room set for an updated traditional style. It features an upholstered seat and back as well as an exposed wood frame with an inverted corner design.

# standard features

Self-welt at base only Exposed wood frame Tapered legs Flared back legs Tight cushioned seat Tight back