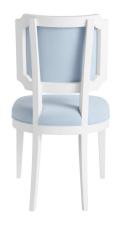

# **KELBY CHAIR**

#### 1553-D20

The Kelby Chair is a lightweight frame that is perfect to utilize in a dining room set for an updated traditional style. It features an upholstered seat and back as well as an exposed wood frame with an inverted corner design.

# standard features

Self-welt at base only Exposed wood frame Tapered legs Flared back legs Tight cushioned seat Tight back