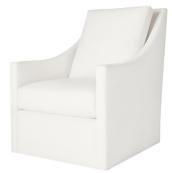

# CARSON CHAIR WITH UPHOLSTERED BASE

1532-C30S swivel 1532-C30ST stationary

# CARSON CHAIR WITH UPHOLSTERED BASE

1532-C30S swivel 1532-C30ST stationary

> The Carson Chair, with its clean lines and weltless loose cushions, is well suited for use in a family room, library or home office. Available with fully upholstered base; swivel or stationary