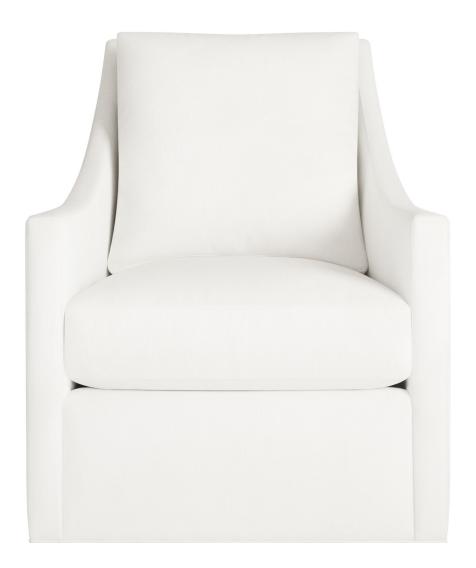

# CARSON CHAIR WITH UPHOLSTERED BASE

1532-C30S swivel 1532-C30ST stationary

# CARSON CHAIR WITH UPHOLSTERED BASE

1532-C30S swivel 1532-C30ST stationary

> The Carson Chair, with its clean lines and weltless loose cushions, is well suited for use in a family room, library or home office. Available with fully upholstered base; swivel or stationary