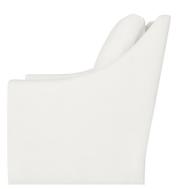

# CARSON CHAIR WITH UPHOLSTERED BASE

1532-C30S swivel 1532-C30ST stationary

# CARSON CHAIR WITH UPHOLSTERED BASE

1532-C30S swivel 1532-C30ST stationary

> The Carson Chair, with its clean lines and weltless loose cushions, is well suited for use in a family room, library or home office. Available with fully upholstered base; swivel or stationary