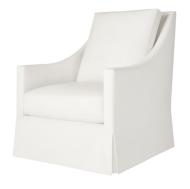

### CARSON CHAIR WITH SKIRT

#### 1532-C30SK

The Carson Chair, with its clean lines and weltless loose cushions, is well suited for use in a family room, library or home office. This frame features a tailored waterfall skirt for a hint of style.

#### dimensions

OUTSIDE: 30" wide x 37.5" deep x 41" high INSIDE: 24" wide x 21" deep x 20.5" high

SEAT HEIGHT: 19.5" ARM HEIGHT: 24"

Spring Down seat cushion

Loose Blend Down boxed back cushion

Waterfall skirt