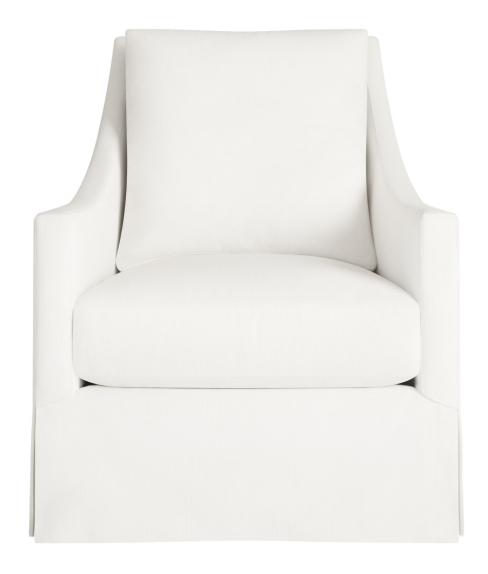

### CARSON CHAIR WITH SKIRT

#### 1532-C30SK

The Carson Chair, with its clean lines and weltless loose cushions, is well suited for use in a family room, library or home office. This frame features a tailored waterfall skirt for a hint of style.

#### dimensions

OUTSIDE: 30" wide x 37.5" deep x 41" high INSIDE: 24" wide x 21" deep x 20.5" high

SEAT HEIGHT: 19.5" ARM HEIGHT: 24"

Spring Down seat cushion

Loose Blend Down boxed back cushion

Waterfall skirt

#### as shown

Fabric: W73418, Bristol in Snow White from Landmark Textures