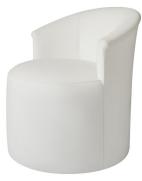

# ASHBY CHAIR WITH UPHOLSTERED BASE

1547-C27 1547-C27S with swivel

> The Ashby Chair is small in scale and a charming companion piece for a living room, bedroom, or family room. This pleasing proportion comes fully upholstered with a gentle and sloping roll arm and would be a perfect game table chair or dining chair.

#### standard features

Tight seat Tight back Casters optional (please specify) Also available with swivel base