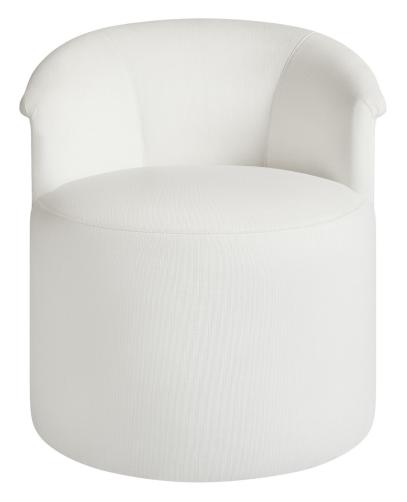

# ASHBY CHAIR WITH UPHOLSTERED BASE

1547-C27 1547-C27S with swivel

> The Ashby Chair is small in scale and a charming companion piece for a living room, bedroom, or family room. This pleasing proportion comes fully upholstered with a gentle and sloping roll arm and would be a perfect game table chair or dining chair.

#### standard features

Tight seat Tight back Casters optional (please specify) Also available with swivel base

#### as shown

Fabric: W73418 Bristol in Snow White from Landmark Textures