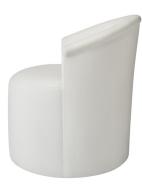

# ASHBY CHAIR WITH UPHOLSTERED BASE

1547-C27 1547-C27S with swivel

> The Ashby Chair is small in scale and a charming companion piece for a living room, bedroom, or family room. This pleasing proportion comes fully upholstered with a gentle and sloping roll arm and would be a perfect game table chair or dining chair.

#### standard features

Tight seat Tight back Casters optional (please specify) Also available with swivel base