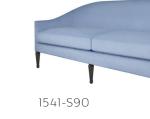

# exposed wood leg (photos on back)

1541-S78: 78" wide x 34.5" deep x 34.5" high 1541-S90: 90" wide x 34.5" deep x 34.5" high

#### 1540-S78

The Harper Sofa is a lovely landing spot to enjoy cocktails and conversations due to its smaller size. This style is offered with an exposed wood leg or upholstered base and flared arms. The sofa is offered in two sizes, 78" (one cushion) and 90" (two cushions).