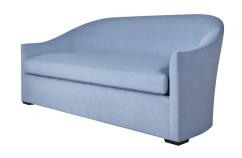

# HARPER SOFA WITH UPHOLSTERED BASE

1540-S78

# dimensions

OUTSIDE: 78.5" wide x 34.5" deep x 34.5" high

INSIDE: 71" wide x 22" deep x 14" high

SEAT HEIGHT: 20" ARM HEIGHT: 24"

#### 1540-S78

The Harper Sofa is a lovely landing spot to enjoy cocktails and conversations due to its smaller size. This style is offered with an exposed wood leg or upholstered base and flared arms. The sofa is offered in two sizes, 78" (one cushion) and 90" (two cushions).

OUTSIDE: 78.5" wide x 34.5" deep x 34.5" high

INSIDE: 71" wide x 22" deep x 14" high

SEAT HEIGHT: 20" ARM HEIGHT: 24"

Spring Down bench seat cushion(s) Self-welt on base only Tight back

Two 22" feather/down pillows

#### as shown

Fabric: W73390, Vista in Sky from Landmark Textures

Dark Walnut standard wood finish