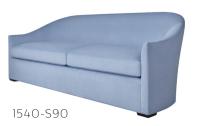

# standard size also available

1540-S90: 90" wide x 34.5" deep x 34.5" high

#### 1540-S78

The Harper Sofa is a lovely landing spot to enjoy cocktails and conversations due to its smaller size. This style is offered with an exposed wood leg or upholstered base and flared arms. The sofa is offered in two sizes, 78" (one cushion) and 90" (two cushions).