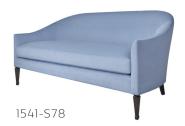

# exposed wood leg (photos on back)

1541-S78: 78" wide x 34.5" deep x 34.5" high 1541-S90: 90" wide x 34.5" deep x 34.5" high

#### 1540-S78

The Harper Sofa is a lovely landing spot to enjoy cocktails and conversations due to its smaller size. This style is offered with an exposed wood leg or upholstered base and flared arms. The sofa is offered in two sizes, 78" (one cushion) and 90" (two cushions).