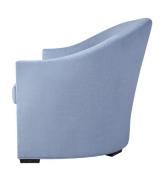

# HARPER SOFA WITH UPHOLSTERED BASE

1540-S78

# dimensions

OUTSIDE: 78.5" wide x 34.5" deep x 34.5" high

INSIDE: 71" wide x 22" deep x 14" high

SEAT HEIGHT: 20" ARM HEIGHT: 24"

#### 1540-S78

The Harper Sofa is a lovely landing spot to enjoy cocktails and conversations due to its smaller size. This style is offered with an exposed wood leg or upholstered base and flared arms. The sofa is offered in two sizes, 78" (one cushion) and 90" (two cushions).

OUTSIDE: 78.5" wide x 34.5" deep x 34.5" high

INSIDE: 71" wide x 22" deep x 14" high

SEAT HEIGHT: 20" ARM HEIGHT: 24"

Spring Down bench seat cushion(s) Self-welt on base only Tight back

Two 22" feather/down pillows