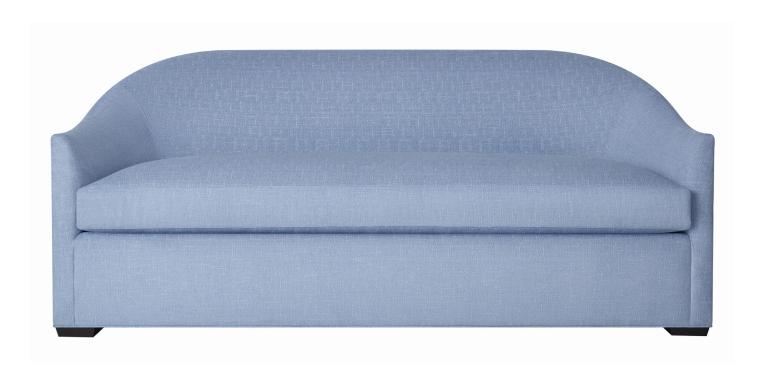

# HARPER SOFA WITH UPHOLSTERED BASE

1540-S78

#### 1540-S78

The Harper Sofa is a lovely landing spot to enjoy cocktails and conversations due to its smaller size. This style is offered with an exposed wood leg or upholstered base and flared arms. The sofa is offered in two sizes, 78" (one cushion) and 90" (two cushions).

OUTSIDE: 78.5" wide x 34.5" deep x 34.5" high

INSIDE: 71" wide x 22" deep x 14" high

SEAT HEIGHT: 20" ARM HEIGHT: 24"

Spring Down bench seat cushion(s) Self-welt on base only Tight back

Two 22" feather/down pillows

#### as shown

Fabric: W73390, Vista in Sky from Landmark Textures

Dark Walnut standard wood finish