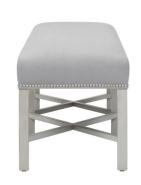

#### **BELLWOOD OTTOMAN & BENCH**

With a nod to neoclassic styling, the Bellwood Ottoman and Benches are distinguished by graceful X-stretchers and straight legs. Bellwood benches look great at the end of a bed-and the 72" wide bench is just right for King-size beds. These benches are also perfect for extra seating in a living room or even as a cocktail table before a handsome sofa.

#### sizes available

7774-M24 24" wide x 18" deep x 20" high 7774-M48 48" wide x 18" deep x 20" high 7774-M72 72" wide x 18" deep x 20" high

Self-welting at base Straight legs with X-stretchers