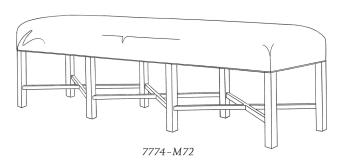

### sizes available

7774-M24 24" wide x 18" deep x 20" high 7774-M48 48" wide x 18" deep x 20" high 7774-M72 72" wide x 18" deep x 20" high

7774-M48

#### sizes available

7774-M24 24" wide x 18" deep x 20" high 7774-M48 48" wide x 18" deep x 20" high 7774-M72 72" wide x 18" deep x 20" high

Self-welting at base Straight legs with X-stretchers