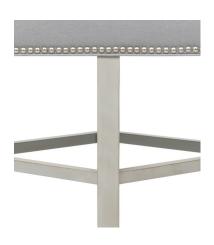

#### **BELLWOOD OTTOMAN & BENCH**

With a nod to neoclassic styling, the Bellwood Ottoman and Benches are distinguished by graceful X-stretchers and straight legs. Bellwood benches look great at the end of a bed-and the 72" wide bench is just right for King-size beds. These benches are also perfect for extra seating in a living room or even as a cocktail table before a handsome sofa.

#### sizes available

7774-M24 24" wide x 18" deep x 20" high 7774-M48 48" wide x 18" deep x 20" high 7774-M72 72" wide x 18" deep x 20" high

Self-welting at base Straight legs with X-stretchers

#### as shown

7774-M48

Fabric: W65427, Strathmore Linen in Stone from Essentials Linens Optional nail head trim: Brushed Nickel #9 nails placed head-to-head above welt at base Fieldstone premium painted finish