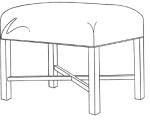

#### **BELLWOOD OTTOMAN & BENCH**

With a nod to neoclassic styling, the Bellwood Ottoman and Benches are distinguished by graceful X-stretchers and straight legs. Bellwood benches look great at the end of a bed-and the 72" wide bench is just right for King-size beds. These benches are also perfect for extra seating in a living room or even as a cocktail table before a handsome sofa.

#### sizes available

7774-M24 24" wide x 18" deep x 20" high 7774-M48 48" wide x 18" deep x 20" high 7774-M72 72" wide x 18" deep x 20" high

Self-welting at base Straight legs with X-stretchers

7774-M24