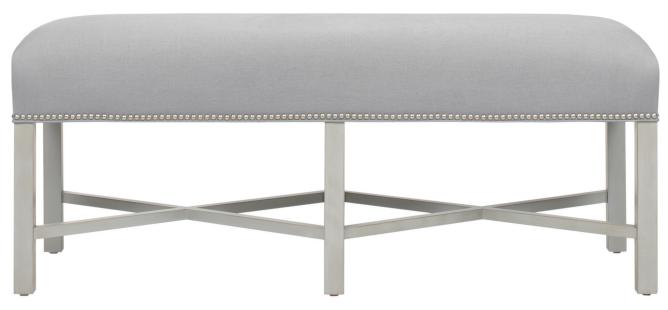

#### **BELLWOOD OTTOMAN & BENCH**

With a nod to neoclassic styling, the Bellwood Ottoman and Benches are distinguished by graceful X-stretchers and straight legs. Bellwood benches look great at the end of a bed-and the 72" wide bench is just right for King-size beds. These benches are also perfect for extra seating in a living room or even as a cocktail table before a handsome sofa.

#### as shown

7774-M48

Fabric: W65427, Strathmore Linen in Stone from Essentials Linens Optional nail head trim: Brushed Nickel #9 nails placed head-to-head above welt at base Fieldstone premium painted finish