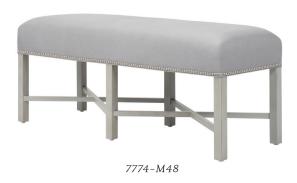

### sizes available

7774-M24 24" wide x 18" deep x 20" high 7774-M48 48" wide x 18" deep x 20" high 7774-M72 72" wide x 18" deep x 20" high

7774-M48

#### sizes available

7774-M24 24" wide x 18" deep x 20" high 7774-M48 48" wide x 18" deep x 20" high 7774-M72 72" wide x 18" deep x 20" high

Self-welting at base Straight legs with X-stretchers