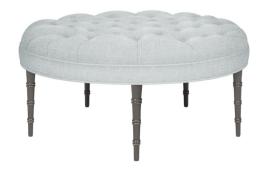

### **AVALON OTTOMAN**

The Avalon Ottoman features a tufted top for comfort and a stylish bamboo-style leg for beauty. Available in two round sizes, this ottoman can serve as a coffee table, creating a focal point among surrounding chairs, or can provide extra seating. It would also be useful in a dressing room as a place to pack or stack clothing.

#### as shown

7782-M38 Fabric: W8764, Sacchi in Aqua from Haven Textures Smoke premium painted finish

7782-M38

7782-M31 This smaller frame comes with four legs as standard