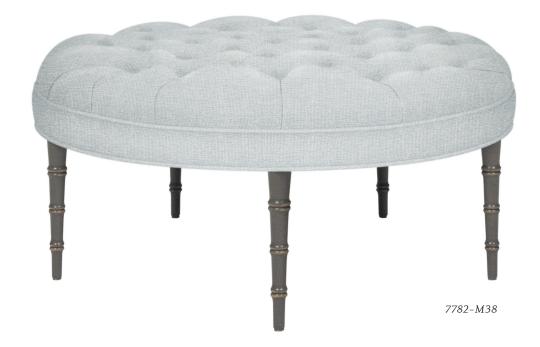

### **AVALON OTTOMAN**

The Avalon Ottoman features a tufted top for comfort and a stylish bamboo-style leg for beauty. Available in two round sizes, this ottoman can serve as a coffee table, creating a focal point among surrounding chairs, or can provide extra seating. It would also be useful in a dressing room as a place to pack or stack clothing.

#### standard features

Diamond tufting on top Self-welting at band Tapered bamboo-style leg

#### as shown

7782-M38 Fabric: W8764, Sacchi in Aqua from Haven Textures Smoke premium painted finish

7782-M38

7782-M31 This smaller frame comes with four legs as standard