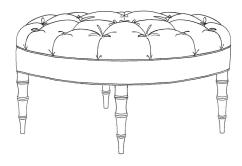

### **AVALON OTTOMAN**

The Avalon Ottoman features a tufted top for comfort and a stylish bamboo-style leg for beauty. Available in two round sizes, this ottoman can serve as a coffee table, creating a focal point among surrounding chairs, or can provide extra seating. It would also be useful in a dressing room as a place to pack or stack clothing.

#### standard features

Diamond tufting on top Self-welting at band Tapered bamboo-style leg